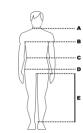

TO INSURE A PROPER FIT, MEASURE YOUR CHILD CAREFULY - KEEP TAPE FIRM BUT NOT TIGHT.

HEIGHT: STAND WITHOUT SHOES AGAINST THE WALL - MEASURE FROM TOP OF HEAD TO THE FLOOR

CHEST: MEASURE AROUND FULLEST PART OF THE CHEST
WAIST: MEASURE AROUND NARROWEST PART OF THE WAIST
HIPS: MEASURE AROUND THE FULLEST PART OF HIPS

## MY CHILD'S MEASUREMENTS (IN INCHES) ARE:

| AGE:    |  |
|---------|--|
| MALE:   |  |
| HEIGHT: |  |
| WEIGHT: |  |
| NECK:A  |  |
| CHEST:B |  |
| WAIST:C |  |
| HIPS:D  |  |

| AGE:      |  |
|-----------|--|
| FEMALE:   |  |
| HEIGHT:   |  |
| WEIGHT:   |  |
| CHEST:A   |  |
| WAIST:B   |  |
| HIPS:C    |  |
| INSEAM: D |  |