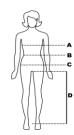

TO INSURE A PROPER FIT, MEASURE YOUR CHILD CAREFULY - KEEP TAPE FIRM BUT NOT TIGHT.

HEIGHT: STAND WITHOUT SHOES AGAINST THE WALL - MEASURE FROM TOP OF HEAD TO THE FLOOR

CHEST: MEASURE AROUND FULLEST PART OF THE CHEST
WAIST: MEASURE AROUND NARROWEST PART OF THE WAIST
HIPS: MEASURE AROUND THE FULLEST PART OF HIPS

## MY CHILD'S MEASUREMENTS (IN INCHES) ARE:

| AGE:    |  |
|---------|--|
| MALE:   |  |
| HEIGHT: |  |
| WEIGHT: |  |
| NECK:A  |  |
| CHEST:B |  |
| WAIST:C |  |
| HIPS:D  |  |

| AGE:      |  |
|-----------|--|
| FEMALE:   |  |
| HEIGHT:   |  |
| WEIGHT:   |  |
| CHEST:A   |  |
| WAIST:B   |  |
| HIPS:C    |  |
| INSEAM: D |  |

REGARDING WAIST : C
MEASURE AROUND WAIST (MAYBE LOWER) - WHERE YOU
NORMALLY WEAR YOUR PANTS.

REGARDING WAIST : B
MEASURE AROUND WAIST (MAYBE LOWER) - WHERE YOU NORMALLY
WEAR YOUR PANTS OR SKIRT.